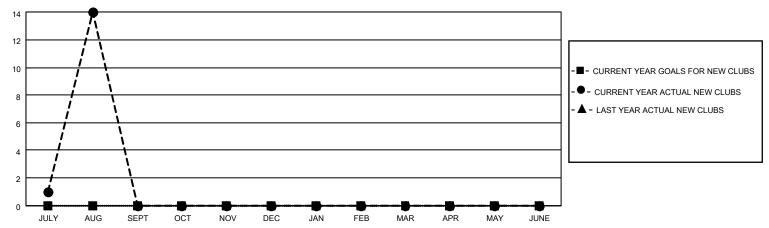

## MONTHLY MEMBERSHIP PROGRESS REPORT

LOCATION NEPAL District 325 M Results as of: 8/31/2022

| Clubs RESULTS FOR 2022-2023 |   |    |   | Members RESULTS FOR 2022-2023 |   |     |    |
|-----------------------------|---|----|---|-------------------------------|---|-----|----|
|                             |   |    |   |                               |   |     |    |
| JULY/AUG/SEPT               | 0 | 14 | 3 | JULY/AUG/SEPT                 | 0 | 396 | 60 |
| OCT/NOV/DEC                 | 0 | 0  | 0 | OCT/NOV/DEC                   | 0 | 0   | 0  |
| JAN/FEB/MAR                 | 0 | 0  | 0 | JAN/FEB/MAR                   | 0 | 0   | 0  |
| APR/MAY/JUNE                | 0 | 0  | 0 | APR/MAY/JUNE                  | 0 | 0   | 0  |

## GOALS AND ACTUAL NEW CLUBS CUMULATIVE