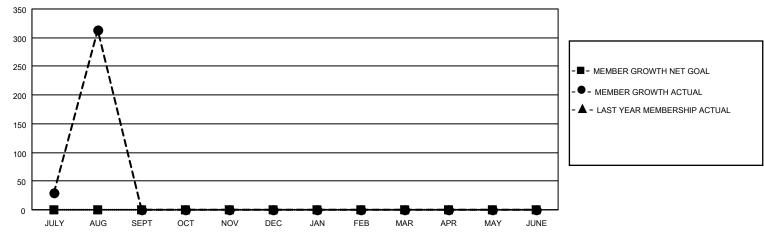

## MONTHLY MEMBERSHIP PROGRESS REPORT

LOCATION NEPAL District 325 M Results as of: 8/31/2022

| Clubs RESULTS FOR 2022-2023 |   |    |   | Members RESULTS FOR 2022-2023 |   |     |    |
|-----------------------------|---|----|---|-------------------------------|---|-----|----|
|                             |   |    |   |                               |   |     |    |
| JULY/AUG/SEPT               | 0 | 14 | 3 | JULY/AUG/SEPT                 | 0 | 396 | 60 |
| OCT/NOV/DEC                 | 0 | 0  | 0 | OCT/NOV/DEC                   | 0 | 0   | 0  |
| JAN/FEB/MAR                 | 0 | 0  | 0 | JAN/FEB/MAR                   | 0 | 0   | 0  |
| APR/MAY/JUNE                | 0 | 0  | 0 | APR/MAY/JUNE                  | 0 | 0   | 0  |

## GOALS AND ACTUAL MEMBERS CUMULATIVE

| DROPPED CLUBS: 3 |    | 44 CLUBS OF 131 ADDED 1 OR<br>MORE NEW MEMBERS | GENDER DISTRIBUTION            |                |  |
|------------------|----|------------------------------------------------|--------------------------------|----------------|--|
|                  |    | WORL NEW WEINBERG                              | MALE                           | 2,029 (69.87%) |  |
|                  |    |                                                | FEMALE                         | 875 (30.13%)   |  |
| DROPPED MEMBERS  |    |                                                | NON BINARY                     | 0 (0.00%)      |  |
|                  |    |                                                | PREFER NOT TO ANSWER 0 (0.00%) |                |  |
| DECEASED         | 0  |                                                |                                | ,              |  |
| CLUB CANCELLED   | 22 | CLICK HERE FOR CUMULATIVE                      | TOTAL FAMILY UNIT MEMBERS      | 2,781          |  |
| OTHER            | 38 | MEMBERSHIP DATA                                |                                |                |  |
| TOTAL            | 60 |                                                | FAMILY MEMBERS PAYING HAI      | LF DUES 2,165  |  |
|                  |    |                                                |                                |                |  |